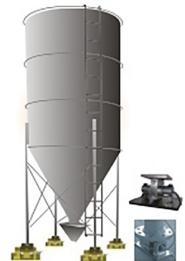

## BIN / Silo / Hopper / Tank Weighing Systems

TN Series

| Model             | TN 5                              | TN 10  | TN 15  | TN 20  | TN 30  | TN 50  | TN 100  | TN 150  | TN 300  | TN 500  |
|-------------------|-----------------------------------|--------|--------|--------|--------|--------|---------|---------|---------|---------|
| Capacity          | 5 Ton                             | 10 Ton | 15 Ton | 20 Ton | 30 Ton | 50 Ton | 100 Ton | 150 Ton | 300 Ton | 500 Ton |
| Least Count       | 2 kg                              | 5 kg   | 5 kg   | 5 kg   | 10 kg  | 10 kg  | 20 kg   | 50 kg   | 100 kg  | 100 kg  |
| Load Sensor       | Presiston Strain Gauge Load Cell  |        |        |        |        |        |         |         |         |         |
| System Accuracy   | ± 1% of F.S.                      |        |        |        |        |        |         |         |         |         |
| Zero Adjustment   | Adjustment by Soft Touch Keypad   |        |        |        |        |        |         |         |         |         |
| Indicator         | 5 Digit, 12.5mm LED Display       |        |        |        |        |        |         |         |         |         |
| Power Supply      | 230V, 50Hz, ±10%                  |        |        |        |        |        |         |         |         |         |
| Temperature Range | 5°C to 50°C                       |        |        |        |        |        |         |         |         |         |
| Enclosure         | 1) IP-55 for Field Mounted        |        |        |        |        |        |         |         |         |         |
|                   | 2) IP-54 for Control Room Housing |        |        |        |        |        |         |         |         |         |
| Load Cell         | Hermetically Sealed (IP-67class)  |        |        |        |        |        |         |         |         |         |