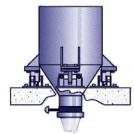

## BIN / Silo / Hopper / Tank Weighing Systems

TN Series

| Model             | TN 5                              | TN 10  | TN 15  | TN 20  | TN 30  | TN 50  | TN 100  | TN 150  | TN 300  | TN 500  |
|-------------------|-----------------------------------|--------|--------|--------|--------|--------|---------|---------|---------|---------|
| Capacity          | 5 Ton                             | 10 Ton | 15 Ton | 20 Ton | 30 Ton | 50 Ton | 100 Ton | 150 Ton | 300 Ton | 500 Ton |
| Least Count       | 2 kg                              | 5 kg   | 5 kg   | 5 kg   | 10 kg  | 10 kg  | 20 kg   | 50 kg   | 100 kg  | 100 kg  |
| Load Sensor       | Presiston Strain Gauge Load Cell  |        |        |        |        |        |         |         |         |         |
| System Accuracy   | ± 1% of F.S.                      |        |        |        |        |        |         |         |         |         |
| Zero Adjustment   | Adjustment by Soft Touch Keypad   |        |        |        |        |        |         |         |         |         |
| Indicator         | 5 Digit, 12.5mm LED Display       |        |        |        |        |        |         |         |         |         |
| Power Supply      | 230V, 50Hz, ±10%                  |        |        |        |        |        |         |         |         |         |
| Temperature Range | 5°C to 50°C                       |        |        |        |        |        |         |         |         |         |
| Enclosure         | 1) IP-55 for Field Mounted        |        |        |        |        |        |         |         |         |         |
|                   | 2) IP-54 for Control Room Housing |        |        |        |        |        |         |         |         |         |
| Load Cell         | Hermetically Sealed (IP-67class)  |        |        |        |        |        |         |         |         |         |