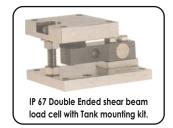

## BIN / Silo / Hopper / Tank Weighing Systems

TN Series

| Model             | TN 5                              | TN 10  | TN 15  | TN 20  | TN 30  | TN 50  | TN 100  | TN 150  | TN 300  | TN 500  |
|-------------------|-----------------------------------|--------|--------|--------|--------|--------|---------|---------|---------|---------|
| Capacity          | 5 Ton                             | 10 Ton | 15 Ton | 20 Ton | 30 Ton | 50 Ton | 100 Ton | 150 Ton | 300 Ton | 500 Ton |
| Least Count       | 2 kg                              | 5 kg   | 5 kg   | 5 kg   | 10 kg  | 10 kg  | 20 kg   | 50 kg   | 100 kg  | 100 kg  |
| Load Sensor       | Presiston Strain Gauge Load Cell  |        |        |        |        |        |         |         |         |         |
| System Accuracy   | ± 1% of F.S.                      |        |        |        |        |        |         |         |         |         |
| Zero Adjustment   | Adjustment by Soft Touch Keypad   |        |        |        |        |        |         |         |         |         |
| Indicator         | 5 Digit, 12.5mm LED Display       |        |        |        |        |        |         |         |         |         |
| Power Supply      | 230V, 50Hz, ±10%                  |        |        |        |        |        |         |         |         |         |
| Temperature Range | 5°C to 50°C                       |        |        |        |        |        |         |         |         |         |
| Enclosure         | 1) IP-55 for Field Mounted        |        |        |        |        |        |         |         |         |         |
|                   | 2) IP-54 for Control Room Housing |        |        |        |        |        |         |         |         |         |
| Load Cell         | Hermetically Sealed (IP-67class)  |        |        |        |        |        |         |         |         |         |