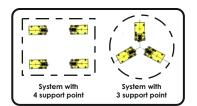

## BIN / Silo / Hopper / Tank Weighing Systems

TN Series

| Model             | TN 5                              | TN 10  | TN 15  | TN 20  | TN 30  | TN 50  | TN 100  | TN 150  | TN 300  | TN 500  |
|-------------------|-----------------------------------|--------|--------|--------|--------|--------|---------|---------|---------|---------|
| Capacity          | 5 Ton                             | 10 Ton | 15 Ton | 20 Ton | 30 Ton | 50 Ton | 100 Ton | 150 Ton | 300 Ton | 500 Ton |
| Least Count       | 2 kg                              | 5 kg   | 5 kg   | 5 kg   | 10 kg  | 10 kg  | 20 kg   | 50 kg   | 100 kg  | 100 kg  |
| Load Sensor       | Presiston Strain Gauge Load Cell  |        |        |        |        |        |         |         |         |         |
| System Accuracy   | ± 1% of F.S.                      |        |        |        |        |        |         |         |         |         |
| Zero Adjustment   | Adjustment by Soft Touch Keypad   |        |        |        |        |        |         |         |         |         |
| Indicator         | 5 Digit, 12.5mm LED Display       |        |        |        |        |        |         |         |         |         |
| Power Supply      | 230V, 50Hz, ±10%                  |        |        |        |        |        |         |         |         |         |
| Temperature Range | 5°C to 50°C                       |        |        |        |        |        |         |         |         |         |
| Enclosure         | 1) IP-55 for Field Mounted        |        |        |        |        |        |         |         |         |         |
|                   | 2) IP-54 for Control Room Housing |        |        |        |        |        |         |         |         |         |
| Load Cell         | Hermetically Sealed (IP-67class)  |        |        |        |        |        |         |         |         |         |