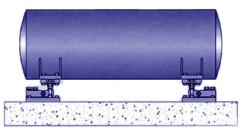

## BIN / Silo / Hopper / Tank Weighing Systems

TN Series

| Model             | TN 5                              | TN 10  | TN 15  | TN 20  | TN 30  | TN 50  | TN 100  | TN 150  | TN 300  | TN 500  |
|-------------------|-----------------------------------|--------|--------|--------|--------|--------|---------|---------|---------|---------|
| Capacity          | 5 Ton                             | 10 Ton | 15 Ton | 20 Ton | 30 Ton | 50 Ton | 100 Ton | 150 Ton | 300 Ton | 500 Ton |
| Least Count       | 2 kg                              | 5 kg   | 5 kg   | 5 kg   | 10 kg  | 10 kg  | 20 kg   | 50 kg   | 100 kg  | 100 kg  |
| Load Sensor       | Presiston Strain Gauge Load Cell  |        |        |        |        |        |         |         |         |         |
| System Accuracy   | ± 1% of F.S.                      |        |        |        |        |        |         |         |         |         |
| Zero Adjustment   | Adjustment by Soft Touch Keypad   |        |        |        |        |        |         |         |         |         |
| Indicator         | 5 Digit, 12.5mm LED Display       |        |        |        |        |        |         |         |         |         |
| Power Supply      | 230V, 50Hz, ±10%                  |        |        |        |        |        |         |         |         |         |
| Temperature Range | 5°C to 50°C                       |        |        |        |        |        |         |         |         |         |
| Enclosure         | 1) IP-55 for Field Mounted        |        |        |        |        |        |         |         |         |         |
|                   | 2) IP-54 for Control Room Housing |        |        |        |        |        |         |         |         |         |
| Load Cell         | Hermetically Sealed (IP-67class)  |        |        |        |        |        |         |         |         |         |