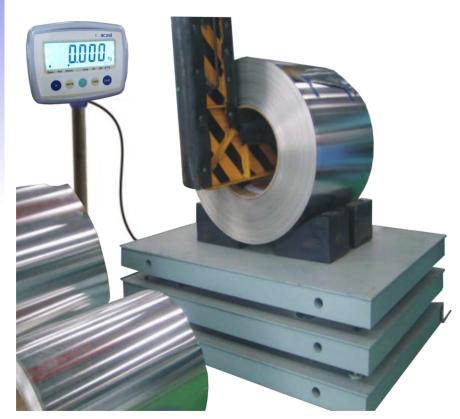

It is an automatic measuring instrument with the controlling core of micro processing. Having the buffer, it is made of the steel and concrete. It can also be manufactured according to the customer's needed length and dimension. It is convenient maintain the whole scale. It has wide temperature range and strong impact resistance. It is stable and reliable. It is specially designed for metallurgy industry, so it is widely used to weigh the metal material in production, procession, trade and storage. Being the integrated body, it is easy to remove. It is made up to steel platform, spring buffer, high accurate load cell indicator and water proof junction box. the helical and compressing spring is sued to reduce the force imposed on the scale, so the Load cell is efficiently protected and has a long service life. With the strong impact resistance, high accuracy, direct display and quick reading, it has the quality of peeling, accumulating, printing and protecting the datum when the power is shut off. With it can meet different customer's needs.

## Steel Scale for Coil Weighing

WB - S Series

| Model             | WB 10S     | WB10SW     | WB 20S   | WB 20SW    | WB 30S   | WB 30SW    |
|-------------------|------------|------------|----------|------------|----------|------------|
| Capacity          | 5 - 10 Ton | 5 - 10 Ton | 20 Ton   | 20 Ton     | 30 Ton   | 30 Ton     |
| Readability       | 2 kg       | 2 kg       | 5 kg     | 5 kg       | 5 kg     | 5 kg       |
| No.of Loadcell    | 4          | 4          | 4        | 4          | 4        | 4          |
| Platfrom Size (m) | 1.5 x 2m   | 1.5 x 2.5m | 1.5 x 2m | 1.5 x 2.5m | 1.5 x 2m | 1.5 x 2.5m |